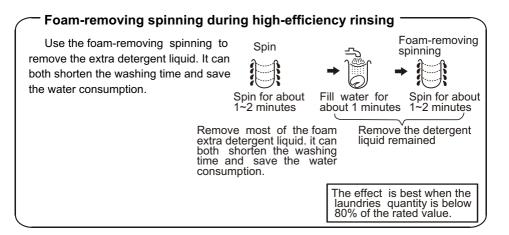

3. دور المغزل لنزع الرغوة
 (1) فتح غطاء الخارجى لخوض التجفيف
 (2) وضع مختار ادخال المياه فى
 جانب التجفيف صب المياه حو الى دقيقة
 اذا يصب اليه الكمية الذائدة من المياه إنها سيسيل من جانب خوض الغسل, رجاء جدل الخنفية لتحديد دخول المياه
 (3) غلق الغطاء الخارجى لخوض التجفيف
 ر جففها حو الى دقيقة او دقيقتين